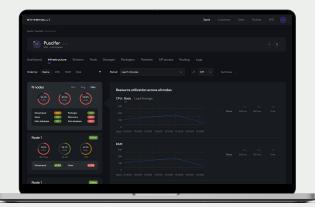

#### Statistics

Track detailed real-time statistics on streams and viewers, gaining valuable insights into viewer behavior and stream performance, empowering you to make informed decisions and optimize your content delivery strategy.