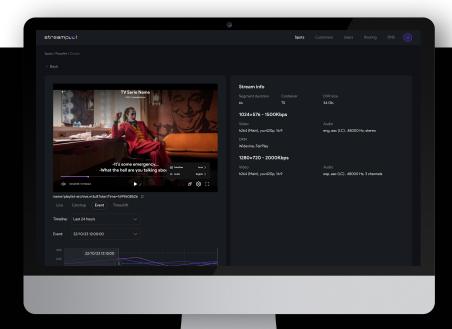

#### **Tatch-Ups and Timeshifts**

Streampool provides timeshifts and catchups out of the box, enhancing user satisfaction during content consumption and offering users greater flexibility and convenience.