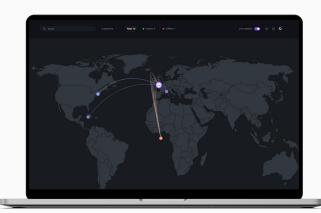

#### Load Balancing

Leveraging user location and service performance metrics, Streampool ensures optimal delivery of HLS, DASH, and CMAF streams, guaranteeing a smooth viewing experience for every user, regardless of location.

#### Scalability

Handle increasing levels of traffic and accommodate a growing demand for streaming media content. Streampool nodes distribute the load across multiple instances efficiently, ensuring smooth streaming experiences. By sharing a common cache repository, these instances minimize resource access operations, enhancing overall performance. The ability to incorporate origin pools and routing rules facilitates seamless load redirection, optimizing network traffic management.