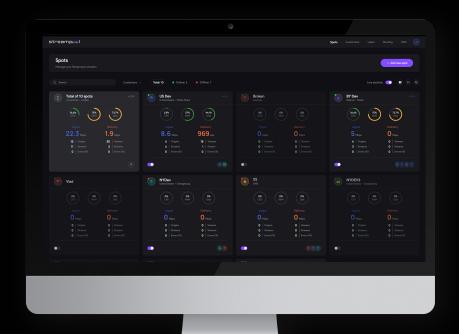

#### Scalability

Handle increasing levels of traffic and accommodate a growing demand for streaming media content. Streampool nodes distribute the load across multiple instances efficiently, ensuring smooth streaming experiences. By sharing a common cache repository, these instances minimize resource access operations, enhancing overall performance. The ability to incorporate origin pools and routing rules facilitates seamless load redirection, optimizing network traffic management.