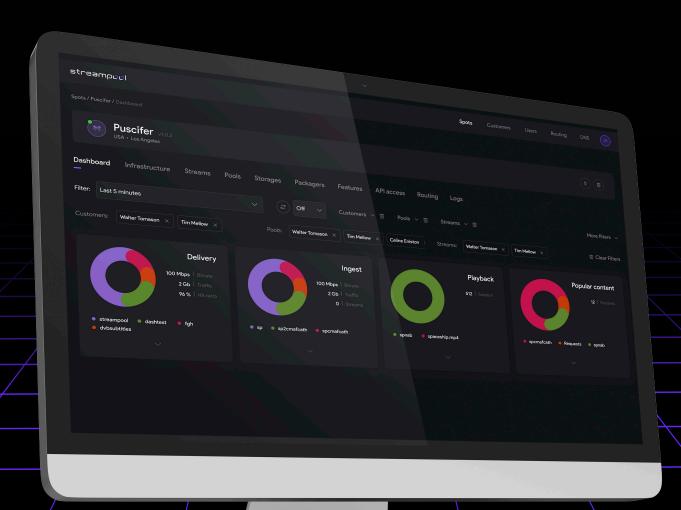

#### Statistics

Track detailed real-time statistics on streams and viewers, gaining valuable insights into viewer behavior and stream performance, empowering you to make informed decisions and optimize your content delivery strategy.

#### Scalability

Handle increasing levels of traffic and accommodate a growing demand for streaming media content. Streampool nodes distribute the load across multiple instances efficiently, ensuring smooth streaming experiences. By sharing a common cache repository, these instances minimize resource access operations, enhancing overall performance. The ability to incorporate origin pools and routing rules facilitates seamless load redirection, optimizing network traffic management.