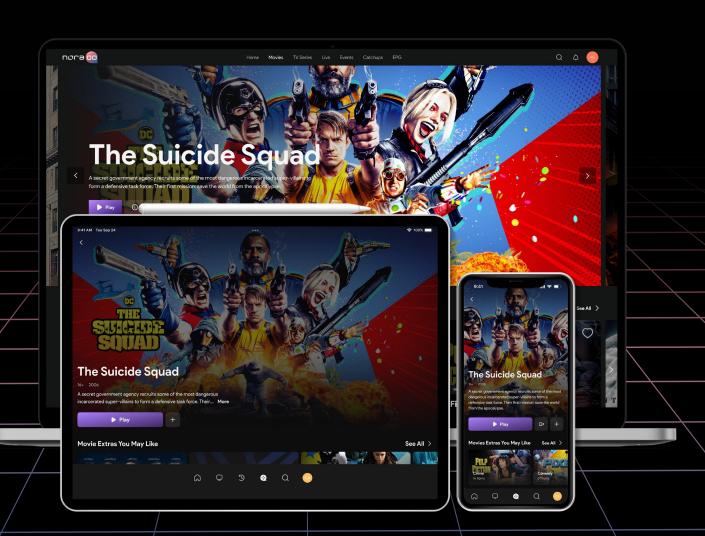

#### **MULTI-SCREEN APPS**

NoraGo is an application that allows streaming content on all major platforms and devices.

#### **EPG**

Provide viewers with a list of scheduled TV programs on various channels. They can go live right from the EPG (Electronic Program Guide) table and set reminders.

#### Global Search

Global search is a convenient tool for subscribers to look through the database. They can search all available content by one request: channels, VOD, TV shows, and events.

#### Personalization

Subscribers can add TV shows, TV channels, and movies to their "Favorite" list. They can also access recently watched live channels and continue watching movies and episodes across devices.