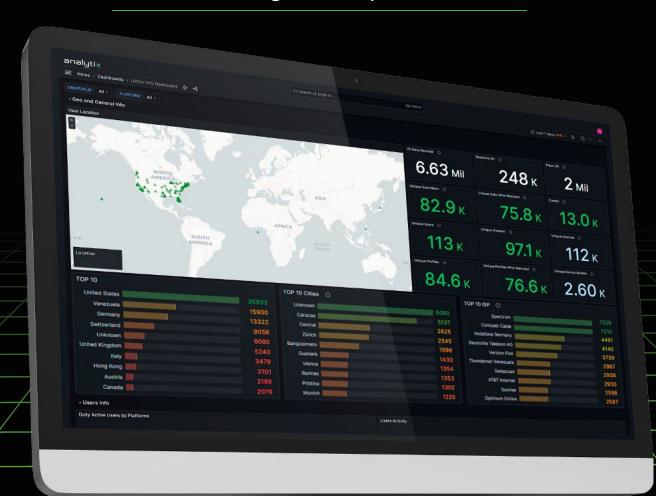

## Real-Time Analytics Data

Leverage multiple metrics for informed decision-making to enhance content delivery and user experience. This enables you to address the following critical questions:

- Who? e.g. subscriber technical info, profile info, and languages
- What? e.g. content type, title, categories, program, subtitles and audio, recommendations, and watching history
- When? e.g. event start and end time, and watch duration
- Where? e.g. city, country, network info, and ISP
- Actions e.g. search, adding to favorites, content open from, pause, and sessions start/stop
- Device and App e.g. platform, type, model, Mac, serial number (SN), operating system (OS) and app version, and app name
- Streaming Data e.g. CDN info and stream parameters

#### Customizable Dashboard

Tailor the analytics display based on your business needs. Aggregate all data in one place and get insights on your service right away.