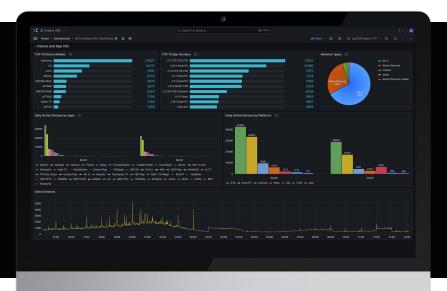

## Real-Time Analytics Data

Leverage multiple metrics for informed decision-making to enhance content delivery and user experience. This enables you to address the following critical questions:

- Who? e.g. subscriber technical info, profile info, and languages
- What? e.g. content type, title, categories, program, subtitles and audio, recommendations, and watching history
- When? e.g. event start and end time, and watch duration
- Where? e.g. city, country, network info, and ISP
- Actions e.g. search, adding to favorites, content open from, pause, and sessions start/stop
- Device and App e.g. platform, type, model, Mac, serial number (SN), operating system (OS) and app version, and app name
- Streaming Data e.g. CDN info and stream parameters

#### Customizable Dashboard

Tailor the analytics display based on your business needs. Aggregate all data in one place and get insights on your service right away.