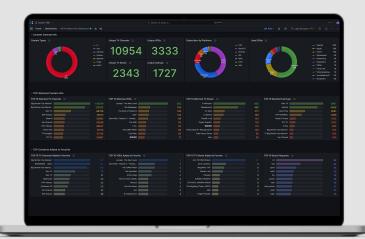

## Real-Time Analytics Data

Leverage multiple metrics for informed decision-making to enhance content delivery and user experience. This enables you to address the following critical questions:

- Who? e.g. subscriber technical info, profile info, and languages
- What? e.g. content type, title, categories, program, subtitles and audio, recommendations, and watching history
- When? e.g. event start and end time, and watch duration
- Where? e.g. city, country, network info, and ISP
- Actions e.g. search, adding to favorites, content open from, pause, and sessions start/stop
- Device and App e.g. platform, type, model, Mac, serial number (SN), operating system (OS) and app version, and app name
- Streaming Data e.g. CDN info and stream parameters

#### Customizable Dashboard

Tailor the analytics display based on your business needs. Aggregate all data in one place and get insights on your service right away.