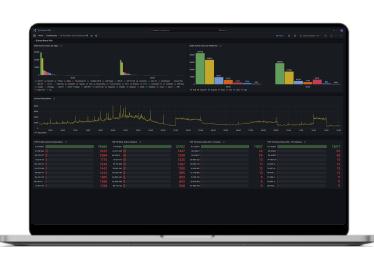

## Real-Time Analytics Data

Leverage multiple metrics for informed decision-making to enhance content delivery and user experience. This enables you to address the following critical questions:

- Who? e.g. subscriber technical info, profile info, and languages
- What? e.g. content type, title, categories, program, subtitles and audio, recommendations, and watching history
- When? e.g. event start and end time, and watch duration
- Where? e.g. city, country, network info, and ISP
- Actions e.g. search, adding to favorites, content open from, pause, and sessions start/stop
- Device and App e.g. platform, type, model, Mac, serial number (SN), operating system (OS) and app version, and app name
- Streaming Data e.g. CDN info and stream parameters

#### Customizable Dashboard

Tailor the analytics display based on your business needs. Aggregate all data in one place and get insights on your service right away.

## Ad-hoc Queries and Reports

Generate custom queries and reports on-demand, without relying on pre-defined and scheduled reports. Explore data in real time and generate insights when necessary.