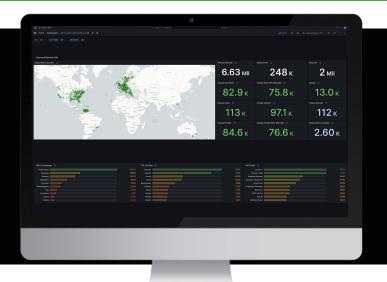

## Real-Time Analytics Data

Leverage multiple metrics for informed decision-making to enhance content delivery and user experience. This enables you to address the following critical questions:

- Who? e.g. subscriber technical info, profile info, and languages
- What? e.g. content type, title, categories, program, subtitles and audio, recommendations, and watching history
- When? e.g. event start and end time, and watch duration
- Where? e.g. city, country, network info, and ISP
- Actions e.g. search, adding to favorites, content open from, pause, and sessions start/stop
- Device and App e.g. platform, type, model, Mac, serial number (SN), operating system (OS) and app version, and app name
- Streaming Data e.g. CDN info and stream parameters

#### Customizable Dashboard

Tailor the analytics display based on your business needs. Aggregate all data in one place and get insights on your service right away.